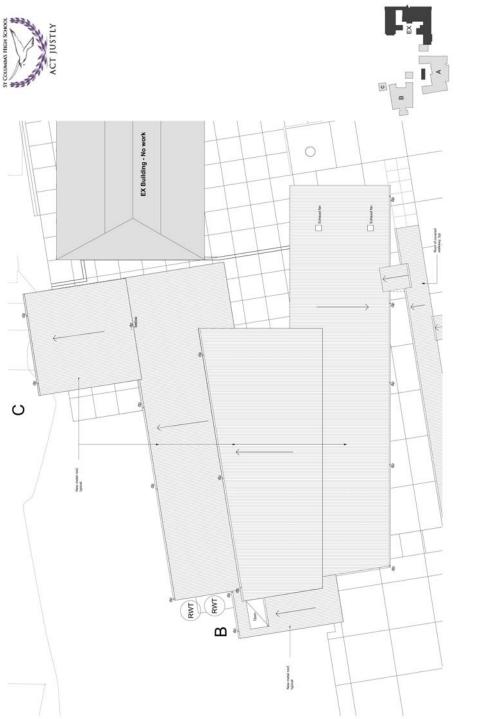

|                 | inos | 11.600                      | 1.381,544                              | 11,380            | 11,200   | 1 - 200                       | SIN      |
|-----------------|------|-----------------------------|----------------------------------------|-------------------|----------|-------------------------------|----------|
| CRAWWS SCHEDULE | THE  | THE PART, SIT PLAN & LESING | STOCKENTOR MANUFACKED & BASINGHER PLAN | GROUND PLICE PLAN | MAN PLAN | SEPRENT & ENDSON CONTROL PLAN | BOM SHIT |
|                 | ı    | H93                         | 1192                                   | H83               | 101      | HIS                           | HG6      |