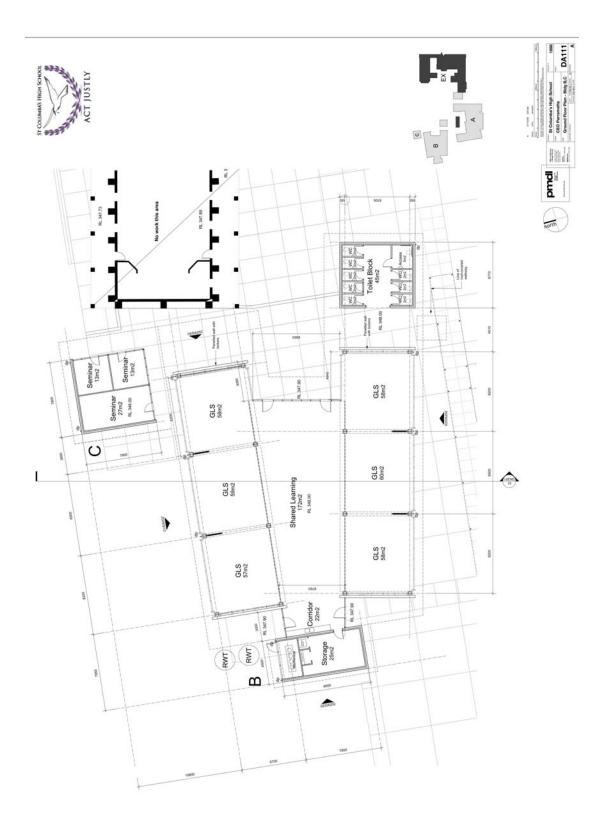

|                 | inos | 11.600                      | 1.381,544                              | 11,380            | 11,200   | 1 - 200                       | SIN      |
|-----------------|------|-----------------------------|----------------------------------------|-------------------|----------|-------------------------------|----------|
| CRAWWS SCHEDULE | THE  | THE PART, SIT PLAN & LESING | STOCKENTOR MANUFACKED & BASINGHER PLAN | GROUND PLICE PLAN | MAN PLAN | SEPRENT & ENDSON CONTROL PLAN | BOM SHIT |
|                 | ı    | H93                         | 1192                                   | H83               | 101      | HIS                           | HG6      |