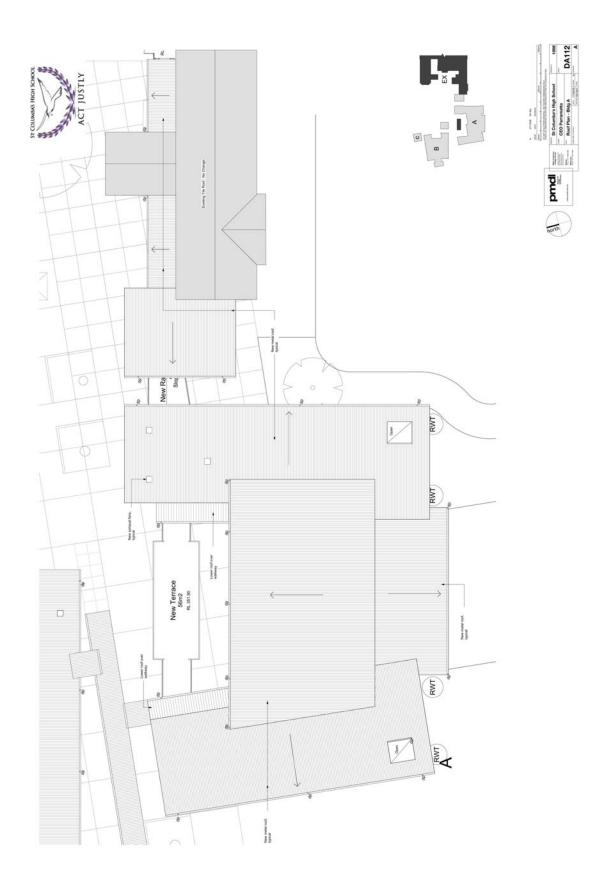

|                 | inos | 11.600                      | 1.381,544                              | 11,380            | 11,200   | 1 - 200                       | SIN      |
|-----------------|------|-----------------------------|----------------------------------------|-------------------|----------|-------------------------------|----------|
| CRAWWS SCHEDULE | THE  | THE PART, SIT PLAN & LESING | STOCKENTOR MANUFACKED & BASINGHER PLAN | GROUND PLICE PLAN | MAN PLAN | SEPRENT & ENDSON CONTROL PLAN | BOM SHIT |
|                 | ı    | H93                         | 1192                                   | H83               | 101      | HIS                           | HG6      |