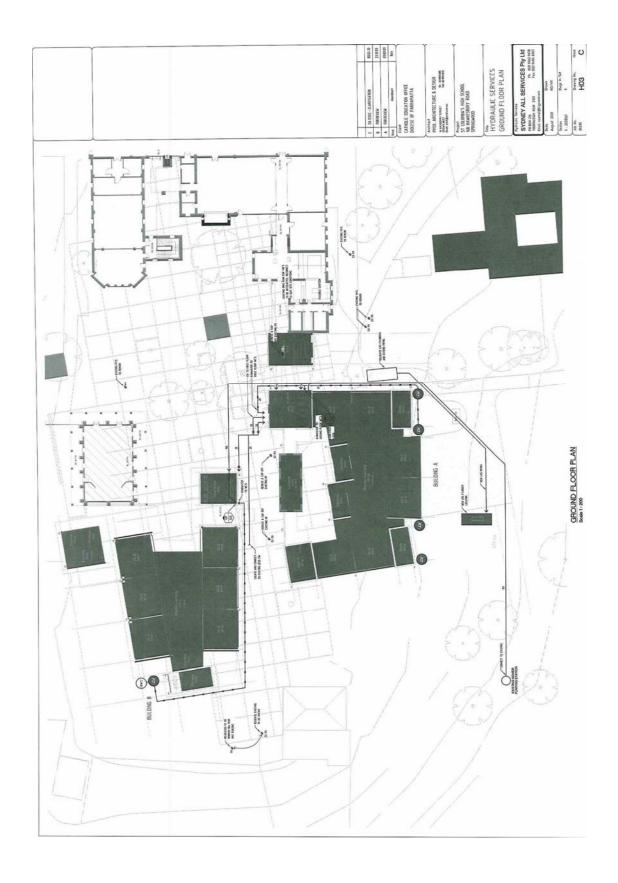

|                 | inos | 11.600                      | 1.381,544                              | 11,380            | 11,200   | 1 - 200                       | SIN      |
|-----------------|------|-----------------------------|----------------------------------------|-------------------|----------|-------------------------------|----------|
| CRAWWS SCHEDULE | THE  | THE PART, SIT PLAN & LESING | STOCKENTOR MANUFACKED & BASINGHER PLAN | GROUND PLICE PLAN | MAN PLAN | SEPRENT & ENDSON CONTROL PLAN | BOM SHIT |
|                 | ı    | H93                         | 1192                                   | H83               | 101      | HIS                           | HG6      |

|      |  |  | SITE PLAN Scan 1000 |
|------|--|--|---------------------|
| 1110 |  |  |                     |

Availabet PHOL ARCHITECTURE & DESIGN ACCOUNTS TO THE AMERICAN TO THE AMERICAN AND THE AMERI