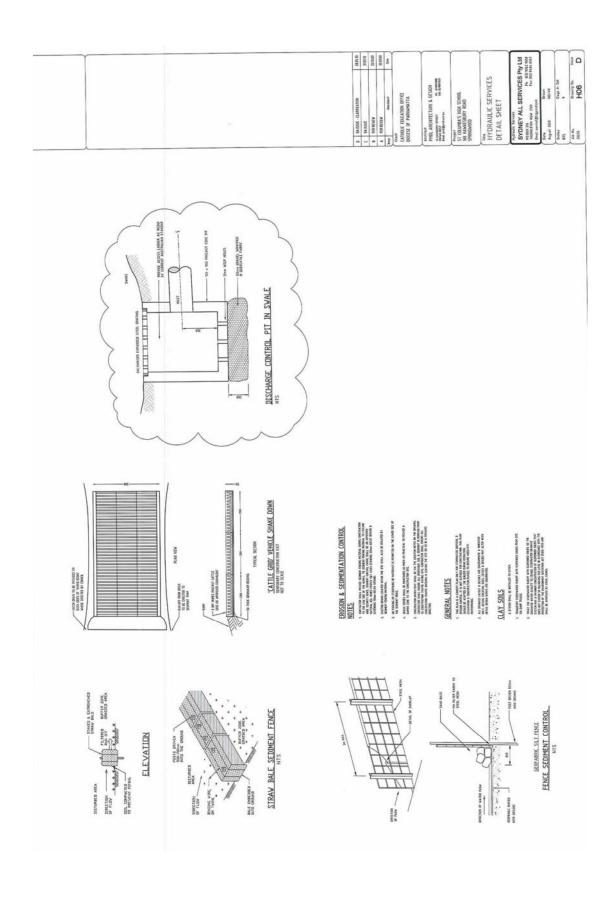

|                 | inos | 11.600                      | 1.381,544                              | 11,380            | 11,200   | 1 - 200                       | SIN      |
|-----------------|------|-----------------------------|----------------------------------------|-------------------|----------|-------------------------------|----------|
| CRAWWS SCHEDULE | THE  | THE PART, SIT PLAN & LESING | STOCKENTOR MANUFACKED & BASINGHER PLAN | GROUND PLICE PLAN | MAN PLAN | SEPRENT & ENDSON CONTROL PLAN | BOM SHIT |
|                 | ı    | H93                         | 1192                                   | H83               | 101      | HIS                           | HG6      |