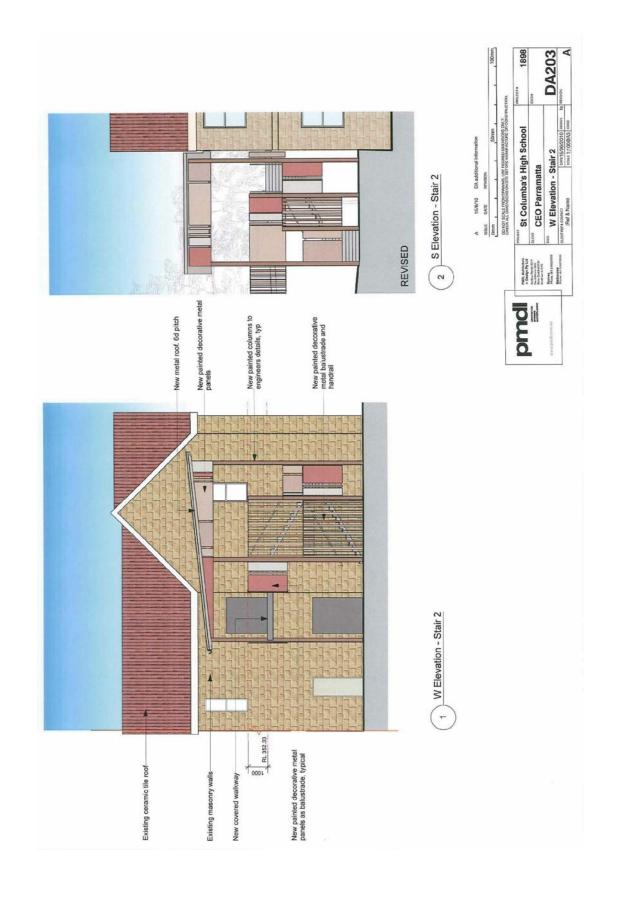

| Pu                       | H              |                         | I                            |









THE DASON A 1898 DASON A







(01) SECTION Building 8



## ST COLUMBA'S HIGH SCHOOL exdrauce services SPRING WOOD

PRESIDANT FOR AND LOCKET MA. EXISTED BRENCES. CO-CHEMATS THE NEW HOWES WITH THE LOCKED SERVICES PROFIT O CON-ON, LEVEL, SIZE AND CONNECTION FORT OF ALL SEPLICES OF APASE OTHERWISE PROFIT OF HEI COMMERCIANISHT OF MORE.

winds opport his restrictable dadawarthally and are this read incomparities which a address the responsibilities the contraction beautist that any opportunities are stated and are the state and the contraction of the contr

|                 | inos | 11.600                      | 1.381,544                              | 11,380            | 11,200   | 1 - 200                       | SIN      |
|-----------------|------|-----------------------------|-------