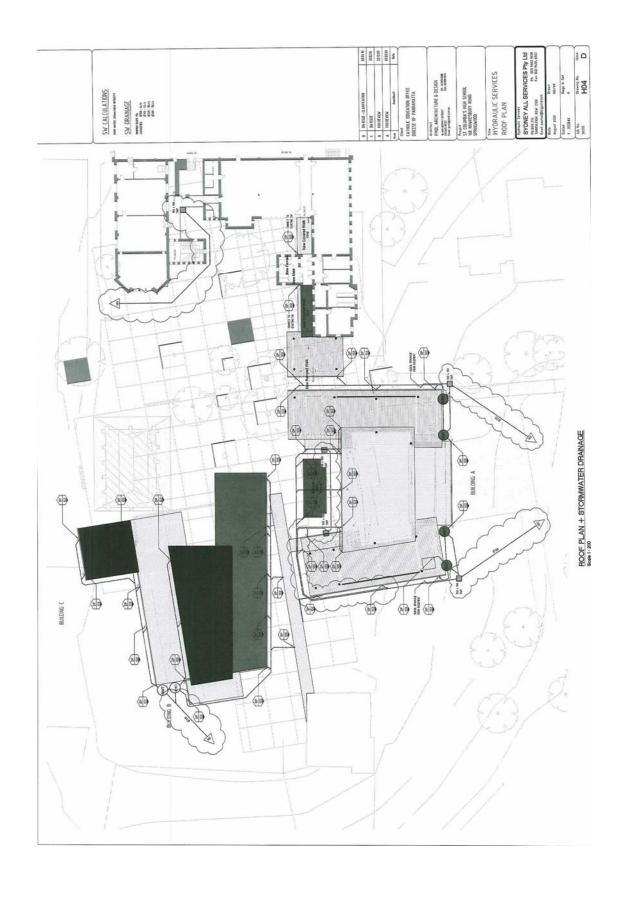

|                 | inos | 11.600                      | 1.381,544                              | 11,380            | 11,200   | 1 - 200                       | SIN      |
|-----------------|------|-----------------------------|----------------------------------------|-------------------|----------|-------------------------------|----------|
| CRAWWS SCHEDULE | THE  | THE PART, SIT PLAN & LESING | STOCKENTOR MANUFACKED & BASINGHER PLAN | GROUND PLICE PLAN | MAN PLAN | SEPRENT & ENDSON CONTROL PLAN | BOM SHIT |
|                 | ı    | H93                         | 1192                                   | H83               | 101      | HIS                           | HG6      |